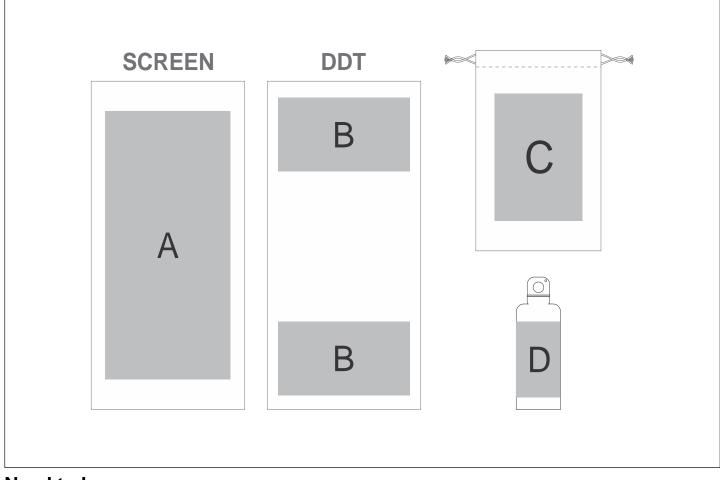

## Need to know:

- No Guarantee the lid will line up with print.
- DP-D will not be a full wrap due to the inconsistency of the item.
- DDT: No Solid Backgrounds.
- DDT: Fine Detail & Text may peel of when items is stretched.
- Laser Colour: POS D White

## **Branding Options:**

| Position | Branding Method (Branding Code) | No. of Colours | Dimension               |
|----------|---------------------------------|----------------|-------------------------|
| A        | Screen Print (SA)               | 1 Colour       | 200mm wide x 400mm high |

| В | Digital Direct Transfer (DDT-A) | Full Colour | 148mm wide x 105mm high |
|---|---------------------------------|-------------|-------------------------|
| В | Digital Direct Transfer (DDT-B) | Full Colour | 210mm wide x 110mm high |

| С | Screen Print (SA)               | 2 Colours   | 120mm wide x 160mm high |
|---|---------------------------------|-------------|-------------------------|
| С | Digital Direct Transfer (DDT-A) | Full Colour | 105mm wide x 148mm high |
| С | Digital Direct Transfer (DDT-B) | Full Colour | 140mm wide x 190mm high |

| D | Laser Engraving (LB)           | N/A         | 33mm wide x 100mm high |
|---|--------------------------------|-------------|------------------------|
| D | Screen Wrap (SW)               | 1 Colour    | 140mm wide x 90mm high |
| D | Pad Printing (PC)              | 4 Colours   | 30mm wide x 60mm high  |
| D | Digital Print Drinkware (DP-C) | Full Colour | 100mm wide x 70mm high |
| D | Digital Print Drinkware (DP-D) | Full Colour | 215mm wide x 95mm high |